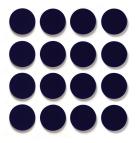

### DOTS - Blue-Black

Ceramic on wood blocks 46 x 46 x 1.25 in

2020

Status: Available