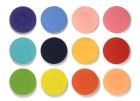

### DOTS - Blue-Black

Ceramic on wood blocks 46 x 46 x 1.25 in

2020

Status: Available