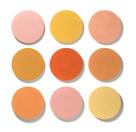

## DOTS - Perfectly Imperfect

Ceramic on wood frames 45 x 45 x 1.25 in

c. May 01, 2020 Status: Sold