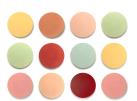

### DOTS - Gelato

Ceramic on wood frames  $37 \times 50 \times 1.25$  in

June 01, 2021 Status: Available